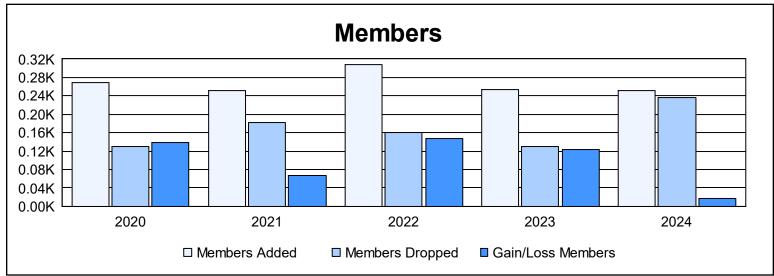

District 403 A3 As of June 2024 Cumulative

| Year      | New<br>Clubs | Dropped<br>Clubs | Gain/<br>Loss<br>Clubs | New<br>Members | Charter<br>Members | Reinstate<br>Members | Transfer<br>Members | Total<br>Member<br>Added | Total<br>Members<br>Dropped | Gain/<br>Loss<br>Members |
|-----------|--------------|------------------|------------------------|----------------|--------------------|----------------------|---------------------|--------------------------|-----------------------------|--------------------------|
| 2019-2020 | 4            | 0                | 4                      | 113            | 119                | 29                   | 7                   | 268                      | 129                         | 139                      |
| 2020-2021 | 3            | 1                | 2                      | 166            | 82                 | 3                    | 0                   | 251                      | 183                         | 68                       |
| 2021-2022 | 5            | 0                | 5                      | 169            | 132                | 6                    | 0                   | 307                      | 160                         | 147                      |
| 2022-2023 | 4            | 0                | 4                      | 147            | 104                | 3                    | 0                   | 254                      | 130                         | 124                      |
| 2023-2024 | 5            | 0                | 5                      | 108            | 122                | 18                   | 4                   | 252                      | 236                         | 16                       |
| Average   | 4            | 0                | 4                      | 141            | 112                | 12                   | 2                   | 266                      | 168                         | 99                       |