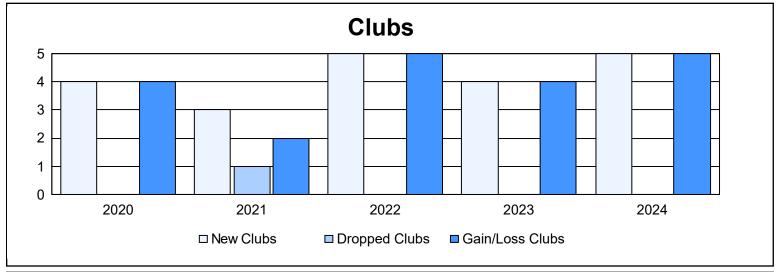

District 403 A3 As of June 2024 Cumulative

| Year      | New<br>Clubs | Dropped<br>Clubs | Gain/<br>Loss<br>Clubs | New<br>Members | Charter<br>Members | Reinstate<br>Members | Transfer<br>Members | Total<br>Member<br>Added | Total<br>Members<br>Dropped | Gain/<br>Loss<br>Members |
|-----------|--------------|------------------|------------------------|----------------|--------------------|----------------------|---------------------|--------------------------|-----------------------------|--------------------------|
| 2019-2020 | 4            | 0                | 4                      | 113            | 119                | 29                   | 7                   | 268                      | 129                         | 139                      |
| 2020-2021 | 3            | 1                | 2                      | 166            | 82                 | 3                    | 0                   | 251                      | 183                         | 68                       |
| 2021-2022 | 5            | 0                | 5                      | 169            | 132                | 6                    | 0                   | 307                      | 160                         | 147                      |
| 2022-2023 | 4            | 0                | 4                      | 147            | 104                | 3                    | 0                   | 254                      | 130                         | 124                      |
| 2023-2024 | 5            | 0                | 5                      | 108            | 122                | 18                   | 4                   | 252                      | 236                         | 16                       |
| Average   | 4            | 0                | 4                      | 141            | 112                | 12                   | 2                   | 266                      | 168                         | 99                       |