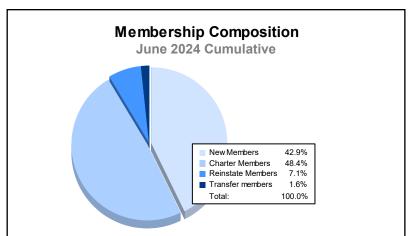

District 403 A3 As of June 2024 Cumulative

| Year      | New<br>Clubs | Dropped<br>Clubs | Gain/<br>Loss<br>Clubs | New<br>Members | Charter<br>Members | Reinstate<br>Members | Transfer<br>Members | Total<br>Member<br>Added | Total<br>Members<br>Dropped | Gain/<br>Loss<br>Members |
|-----------|--------------|------------------|------------------------|----------------|--------------------|----------------------|---------------------|--------------------------|-----------------------------|--------------------------|
| 2019-2020 | 4            | 0                | 4                      | 113            | 119                | 29                   | 7                   | 268                      | 129                         | 139                      |
| 2020-2021 | 3            | 1                | 2                      | 166            | 82                 | 3                    | 0                   | 251                      | 183                         | 68                       |
| 2021-2022 | 5            | 0                | 5                      | 169            | 132                | 6                    | 0                   | 307                      | 160                         | 147                      |
| 2022-2023 | 4            | 0                | 4                      | 147            | 104                | 3                    | 0                   | 254                      | 130                         | 124                      |
| 2023-2024 | 5            | 0                | 5                      | 108            | 122                | 18                   | 4                   | 252                      | 236                         | 16                       |
| Average   | 4            | 0                | 4                      | 141            | 112                | 12                   | 2                   | 266                      | 168                         | 99                       |